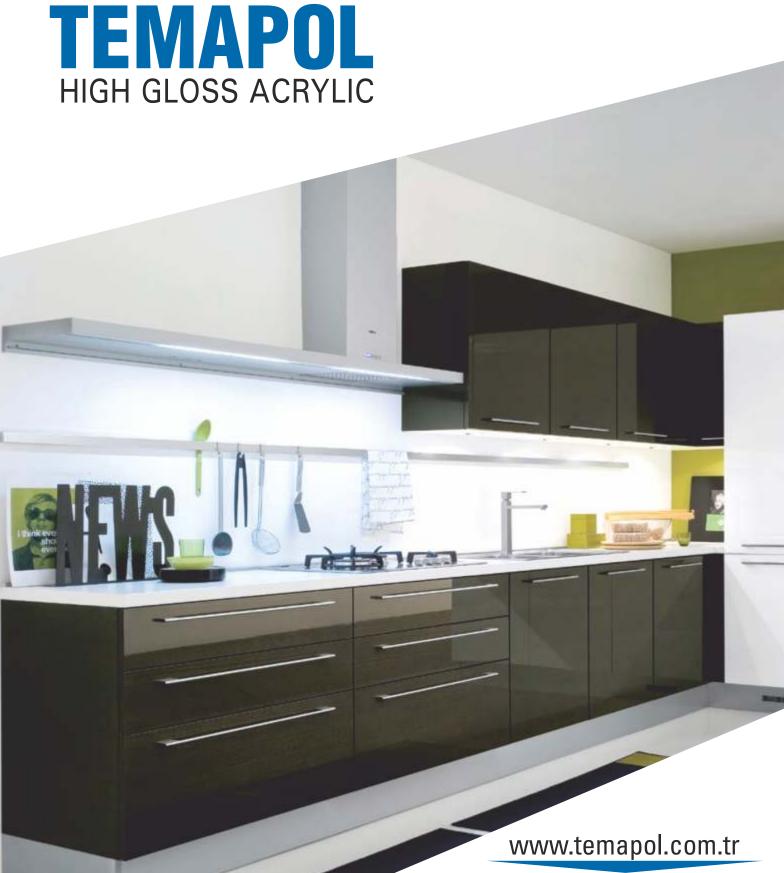

# **Furniture Industry Solutions**

Temapol's high quality, co-extruded ABS/ PMMA sheets are critical inputs for the furniture industry. Kitchen, bathroom, bedroom, office and living room furniture producers prefer laminated acrylic films. As a matter of fact wherever people live Temapol sheets exist.

We produce both high gloss acrylic sheets and also matte ones with a wide range of colors as requested by our clients. This flexibility for tailor made production is greatly appreciated by our solution partners.

## The special advantages of these excellent sheets are:

- Ultra High Gloss Level
- Scratch Resistant
- UV resistant
- Hygienic and antibacterial
- Phthalate free
- PVC free
- Polishable surface