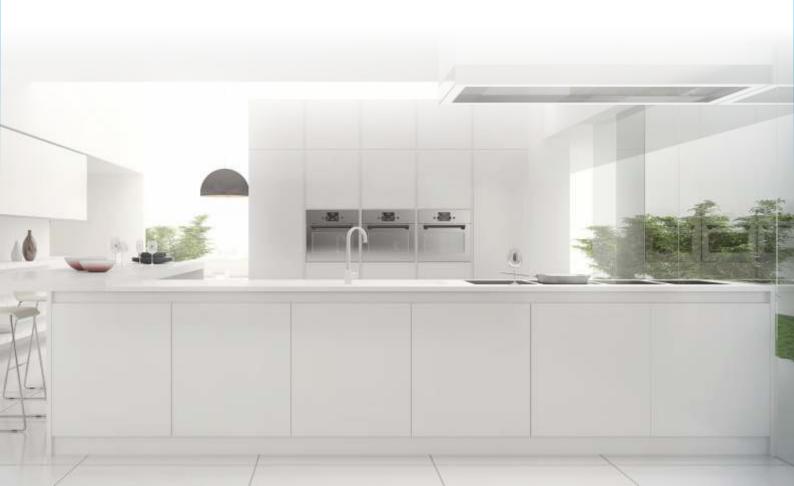

# **Furniture Industry Solutions**

Temapol's high quality, co-extruded ABS/ PMMA sheets are critical inputs for the furniture industry. Kitchen, bathroom, bedroom, office and living room furniture producers prefer laminated acrylic films. As a matter of fact wherever people live Temapol sheets exist.

We produce both high gloss acrylic sheets and also matte ones with a wide range of colors as requested by our clients. This flexibility for tailor made production is greatly appreciated by our solution partners.

## The special advantages of these excellent sheets are:

- Ultra High Gloss Level
- Scratch Resistant
- UV resistant
- Hygienic and antibacterial
- Phthalate free
- PVC free
- Polishable surface