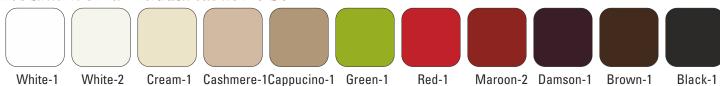

| > 90                               | 0,6 N                               | 1B                                    | >40 dyne            | НВ                              |
| <b>SUPERMATTE</b>     | < 9                                | 0,9 N                               | 1B                                    | >40 dyne            | НВ                              |
| METALIC<br>GLOSS      | > 90                               | 0,6 N                               | 1B                                    | >40 dyne            | НВ                              |
| METALIC<br>SUPERMATTE | < 9                                | 0,9 N                               | 1B                                    | >40 dyne            | НВ                              |

### **High Gloss Color Range**



#### **Supermatte Color Range**



# **Metalic Color Range**



#### Backersheets (ABS, PS, IPP)