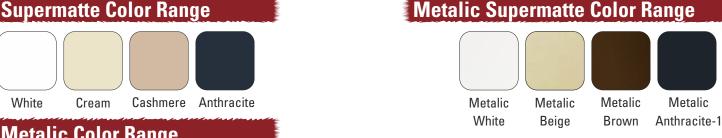

| 0,6 N                               | 1B                                    | >40 dyne            | НВ                              |
| <b>SUPERMATTE</b>     | < 9                                | 0,9 N                               | 1B                                    | >40 dyne            | НВ                              |
| METALIC<br>GLOSS      | > 90                               | 0,6 N                               | 1B                                    | >40 dyne            | НВ                              |
| METALIC<br>SUPERMATTE | < 9                                | 0,9 N                               | 1B                                    | >40 dyne            | НВ                              |

### **High Gloss Color Range**



#### **Supermatte Color Range**



# **Metalic Color Range**



#### Backersheets (ABS, PS, IPP)