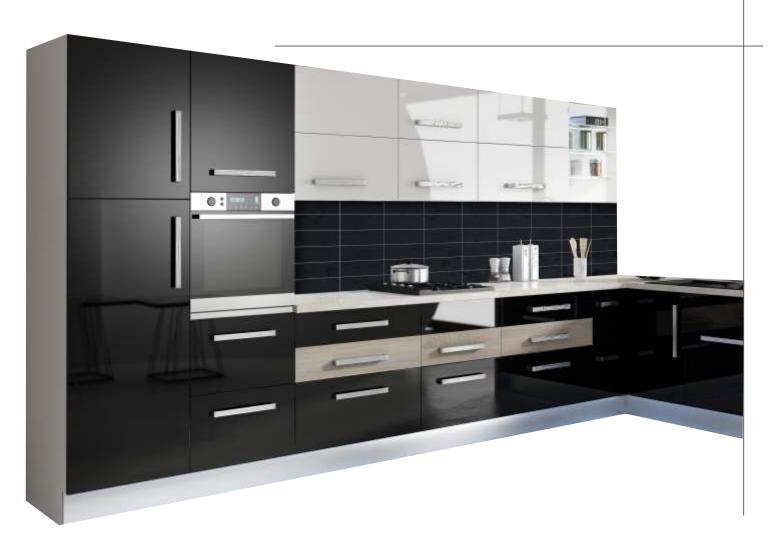

# **Furniture Industry Solutions**

Temapol's high quality, co-extruded ABS/ PMMA sheets are critical inputs for the furniture industry. Kitchen, bathroom, bedroom, office and living room furniture producers prefer laminated acrylic films. As a matter of fact wherever people live Temapol sheets exist.

We produce both high gloss acrylic sheets and also matte ones with a wide range of colors as requested by our clients. This flexibility for tailor made production is greatly appreciated by our solution partners.

## The special advantages of these excellent sheets are:

- Ultra High Gloss Level
- Scratch Resistant
- UV resistant
- Hygienic and antibacterial
- Phthalate free
- PVC free
- Polishable surface