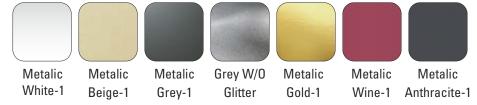

| 1B                                    | >40 dyne            | НВ                              |
| <b>SUPERMATTE</b>     | < 9                                | 0,9 N                               | 1B                                    | >40 dyne            | НВ                              |
| METALIC<br>GLOSS      | > 90                               | 0,6 N                               | 1B                                    | >40 dyne            | НВ                              |
| METALIC<br>SUPERMATTE | < 9                                | 0,9 N                               | 1B                                    | >40 dyne            | НВ                              |

### **High Gloss Color Range**



#### **Supermatte Color Range**



# **Metalic Color Range**



#### Backersheets (ABS, PS, IPP)